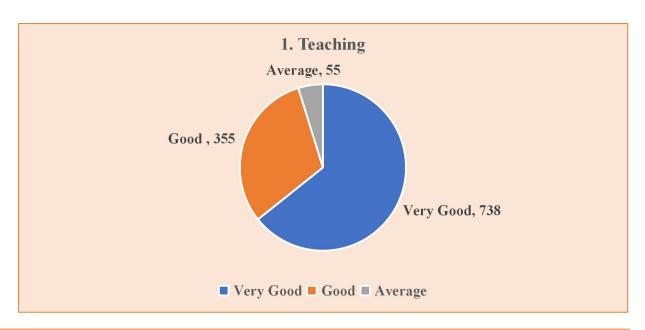

## AUXILIUM COLLEGE (AUTONOMOUS), GANDHI NAGAR, VELLORE - 6 Evaluation of Staff by Students - 2020-2021 EVEN SEMESTER

| 1. Teaching    |           |       |         |       |
|----------------|-----------|-------|---------|-------|
| OPTIONS        | Very Good | Good  | Average | TOTAL |
| RESPONSES      | 738       | 355   | 55      | 1148  |
| PERCENTAGE (%) | 64.29     | 30.92 | 4.79    | 100   |