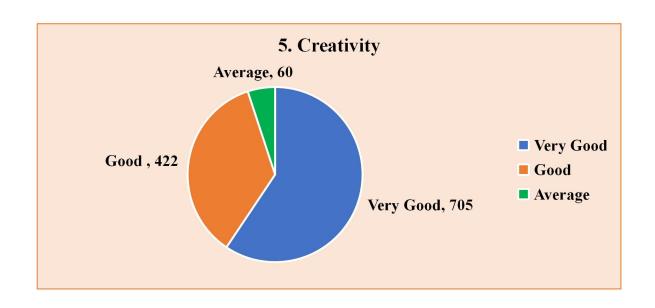

| 5. Creativity  |           |       |         |       |  |
|----------------|-----------|-------|---------|-------|--|
| OPTIONS        | Very Good | Good  | Average | TOTAL |  |
| RESPONSES      | 705       | 422   | 60      | 1187  |  |
| PERCENTAGE (%) | 59.39     | 35.55 | 5.05    | 100   |  |