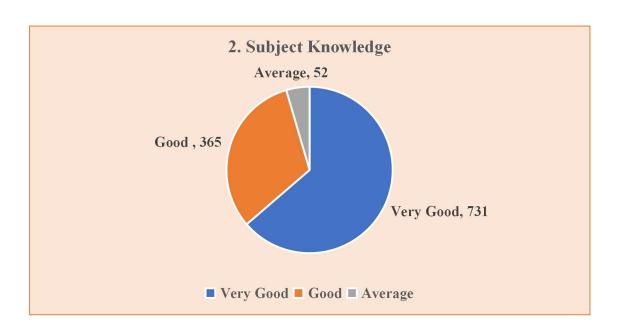

| 2. Subject Knowledge |           |       |         |       |  |
|----------------------|-----------|-------|---------|-------|--|
| OPTIONS              | Very Good | Good  | Average | TOTAL |  |
| RESPONSES            | 731       | 365   | 52      | 1148  |  |
| PERCENTAGE (%)       | 63.68     | 31.79 | 4.53    | 100   |  |