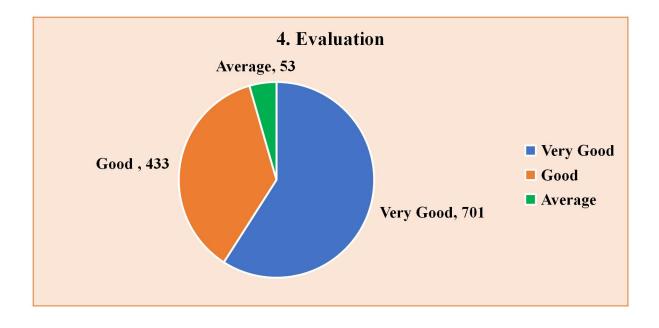

| 4. Evaluation  |           |       |         |       |
|----------------|-----------|-------|---------|-------|
| OPTIONS        | Very Good | Good  | Average | TOTAL |
| RESPONSES      | 701       | 433   | 53      | 1187  |
| PERCENTAGE (%) | 59.06     | 36.48 | 4.47    | 100   |