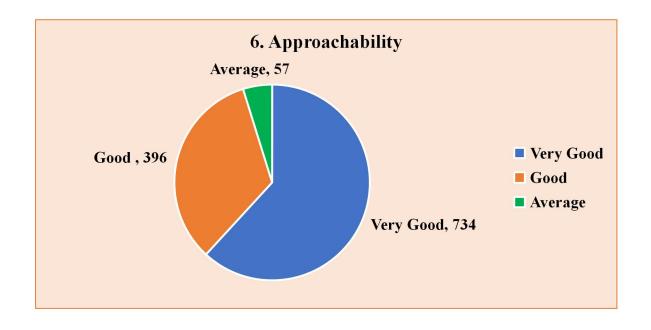

| 6. Approachability |           |       |         |       |  |
|--------------------|-----------|-------|---------|-------|--|
| OPTIONS            | Very Good | Good  | Average | TOTAL |  |
| RESPONSES          | 734       | 396   | 57      | 1187  |  |
| PERCENTAGE (%)     | 61.84     | 33.36 | 4.80    | 100   |  |