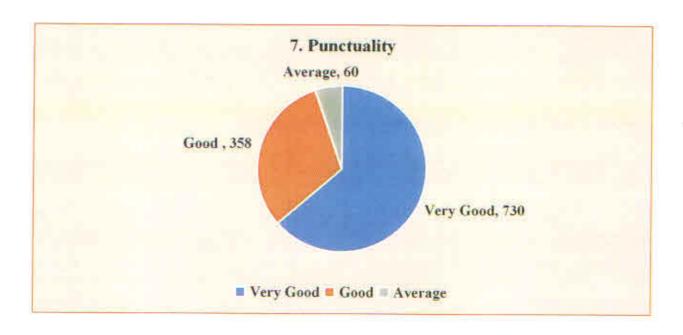

|                | 7. Pu     | nctuality |         |       |
|----------------|-----------|-----------|---------|-------|
| OPTIONS        | Very Good | Good      | Average | TOTAL |
| RESPONSES      | 730       | 358       | 60      | 1148  |
| PERCENTAGE (%) | 63.59     | 31.18     | 5.23    | 100   |