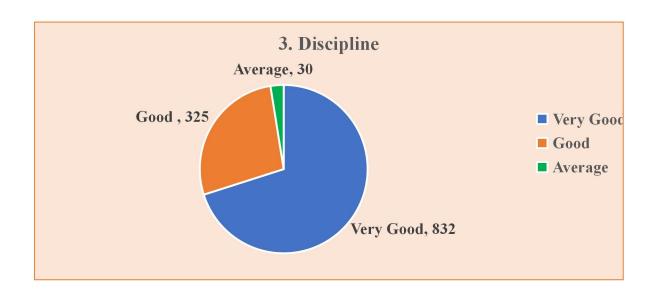

| 3. Discipline  |           |       |         |       |
|----------------|-----------|-------|---------|-------|
| OPTIONS        | Very Good | Good  | Average | TOTAL |
| RESPONSES      | 832       | 325   | 30      | 1187  |
| PERCENTAGE (%) | 70.09     | 27.38 | 2.53    | 100   |